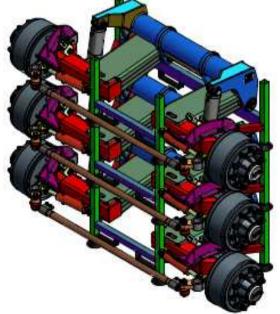

## SMART STORAGE SYSTEM

MODULI SIDRA 14000 C.2500 IN TRANSPORT BOX

SIDRA 14000 C=2500 BRAKE 412Gx160

TOTAL WEIGHT OF LOAD KG. 3.300,00 (SELF STEERING OR FORCED STEERING) KG. 2.700,00 (FIXED)

Tiden application example sempio applicativo triden