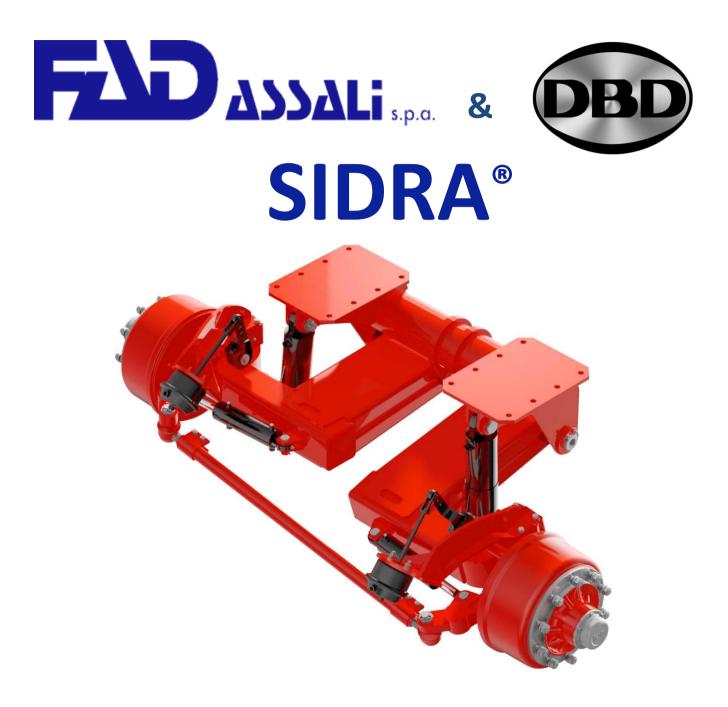

# **SIDRA** <sup>®</sup>

# The 'first' suspension patented in 2005 (more than 2000 pcs sold in over 40 countries)

#### ✓ Self carrying

- ✓ Independent Wheels (stub axles)
- ✓ Easier and faster mounting
- ✓ Smart storage

✓ The strongest brake of the Market (412x160 is stronger than industrial 420x180)

✓ The strongest Hinge of the Market ( with up 14,6 Ton Carrying capacity per axle)

### Hydraulic Suspension SIDRA®

- AG & Forest Trailers
- Innovative ideas for tandem and tridem trailers

With & without brake Omologations:TÜV, CEMAGREF, 98/12/CE