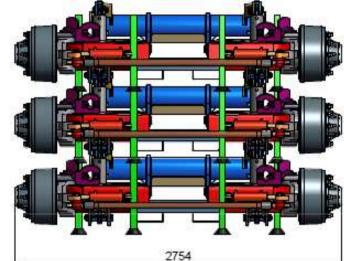

## SMART STORAGE SYSTEM

MODULI SIDRA 14000 C.2500 IN TRANSPORT BOX

SIDRA 14000 C=2500 BRAKE 412Gx160

TOTAL WEIGHT OF LOAD KG. 3.300,00 (SELF STEERING OR FORCED STEERING) KG. 2.700,00 (FIXED)

Tiden application example sempio applicativo triden