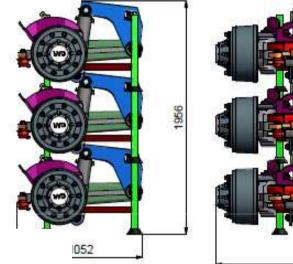

## SMART STORAGE SYSTEM

MODULI SIDRA 14000 C.2500 IN TRANSPORT BOX

SIDRA 14000 C=2500 BRAKE 412Gx160

TOTAL WEIGHT OF LOAD KG. 3.300,00 (SELF STEERING OR FORCED STEERING) KG. 2.700,00 (FIXED)

Tiden application example sempio applicativo triden